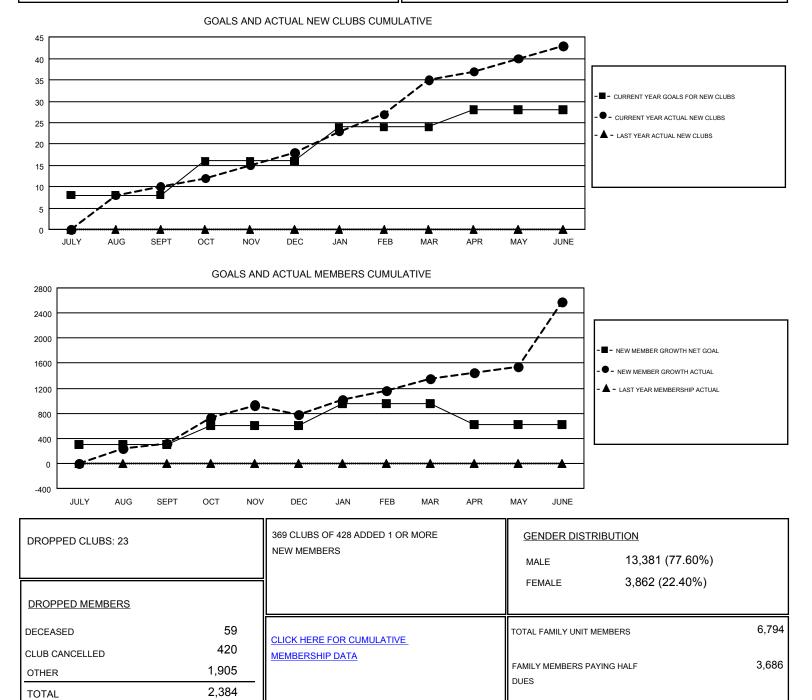

## GMT CA 6

| Clubs                 |               |           |               | Members               |                                                                |                                                              |                                                    |
|-----------------------|---------------|-----------|---------------|-----------------------|----------------------------------------------------------------|--------------------------------------------------------------|----------------------------------------------------|
| RESULTS FOR 2016-2017 |               |           |               | RESULTS FOR 2016-2017 |                                                                |                                                              |                                                    |
| QUARTER               | NEW CLUB GOAL | NEW CLUBS | DROPPED CLUBS | QUARTER               | NEW MEMBER GROWTH<br>NET GOAL (not reinstated<br>or transfers) | NEW MEMBER<br>GROWTH ACTUAL (not<br>reinstated or transfers) | DROPPED<br>MEMBERS ACTUAL<br>(including transfers) |
| JULY/AUG/SEPT         | 8             | 10        | 7             | JULY/AUG/SEPT         | 295                                                            | 1,200                                                        | 879                                                |
| OCT/NOV/DEC           | 8             | 8         | 5             | OCT/NOV/DEC           | 306                                                            | 850                                                          | 390                                                |
| JAN/FEB/MAR           | 8             | 17        | 2             | JAN/FEB/MAR           | 355                                                            | 797                                                          | 226                                                |
| APR/MAY/JUNE          | 4             | 8         | 9             | APR/MAY/JUNE          | -330                                                           | 2,115                                                        | 889                                                |